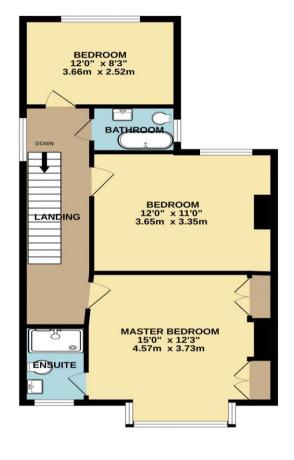

Upstairs, from the generous landing there are three genuine double bedrooms. The master bedroom has fitted wardrobes and its own en-suite shower room and wc. There is also a family bathroom with claw foot cast iron bath, w/c and basin. Access to loft space from the landing.

Council Tax Band: D

EPC Rating: to be confirmed

GROUND FLOOR 786 sq.ft. (73.1 sq.m.) approx. 1ST FLOOR 622 sq.ft. (57.8 sq.m.) approx.

TOTAL FLOOR AREA: 1408 sq.ft. (130.9 sq.m.) approx. Whilst every attempt has been made to ensure the accuracy of the floorplan contained here, measurements of doors, windows, rooms and any other items are approximate and no responsibility is taken for any error, omission or mis-statement. This plan is for illustrative purposes only and should be used as such by any prospective purchaser. The services, systems and appliances shown have not been tested and no guarantee as to their operability or efficiency can be given. Made with Metropix c2024