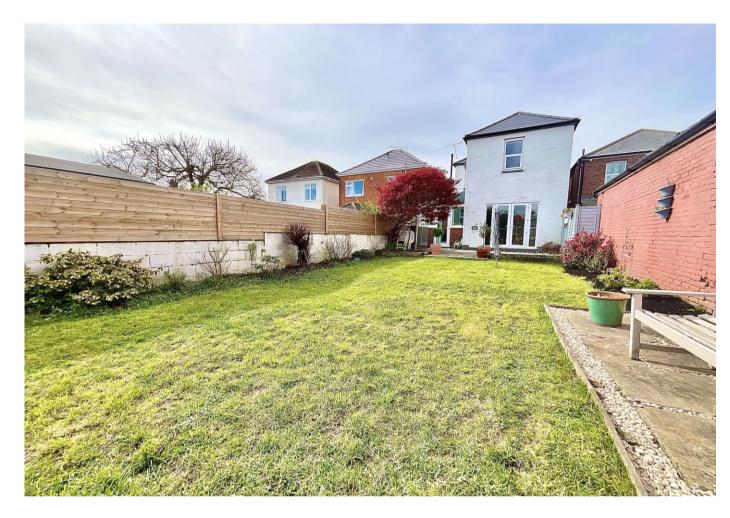

Outside, to the front of the property there is block-paved off street parking for 2 cars and there is a gated side access. The rear garden measures approx. 60' in length, is mainly laid to lawn with sandstone patio area. At the bottom of the garden there is a childrens' play area laid to gravel and a gated rear access. Ample space/potential for garage or summerhouse if so desired.