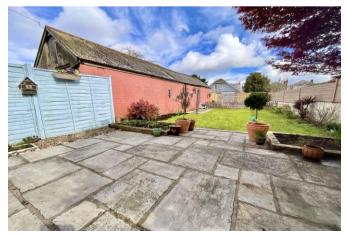

Outside, to the front of the property there is block-paved off street parking for 2 cars and there is a gated side access. The rear garden measures approx. 60' in length, is mainly laid to lawn with sandstone patio area. At the bottom of the garden there is a childrens' play area laid to gravel and a gated rear access. Ample space/potential for garage or summerhouse if so desired.