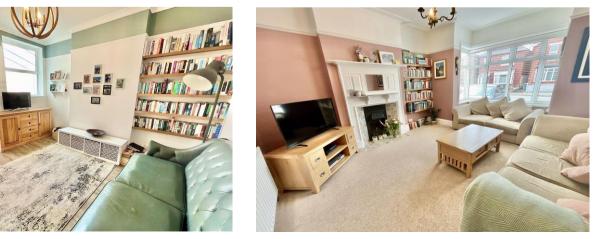

Enter via the porch and then the original stained glass front door into the impressive hallway with staircase to the first floor and a useful under stairs cloakroom. To the front aspect is the lounge with bay window and a feature fireplace. To the rear is the spacious kitchen/breakfast room fitted with an extensive range of wall and base units, having contrasting worksurfaces over and ample space for a table and chairs, plus French doors to the garden; to the side is a UPVC conservatory which houses the washing machine & dryer and also gives access to the garden and the side passageway. There is also a cosy dining room/snug.