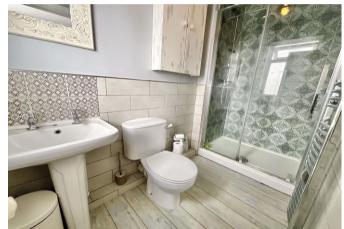

Upstairs, from the generous landing there are three genuine double bedrooms. The master bedroom has fitted wardrobes and its own en-suite shower room and wc. There is also a family bathroom with claw foot cast iron bath, w/c and basin. Access to loft space from the landing.