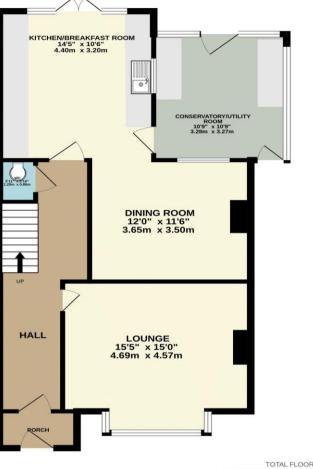

Enter via the porch and then the original stained glass front door into the impressive hallway with staircase to the first floor and a useful under stairs cloakroom. To the front aspect is the lounge with bay window and a feature fireplace. To the rear is the spacious kitchen/breakfast room fitted with an extensive range of wall and base units, having contrasting worksurfaces over and ample space for a table and chairs, plus French doors to the garden; to the side is a UPVC conservatory which houses the washing machine & dryer and also gives access to the garden and the side passageway. There is also a cosy dining room/snug.

Council Tax Band: D

EPC Rating: to be confirmed

GROUND FLOOR 786 sq.ft. (73.1 sq.m.) approx. 1ST FLOOR 622 sq.ft. (57.8 sq.m.) approx.

TOTAL FLOOR AREA: 1408 sq.ft. (130.9 sq.m.) approx. Whilst every attempt has been made to ensure the accuracy of the floorplan contained here, measurements of doors, windows, rooms and any other items are approximate and no responsibility is taken for any error, omission or mis-statement. This plan is for illustrative purposes only and should be used as such by any prospective purchaser. The services, systems and appliances shown have not been tested and no guarantee as to their operability or efficiency can be given. Made with Metropix c2024