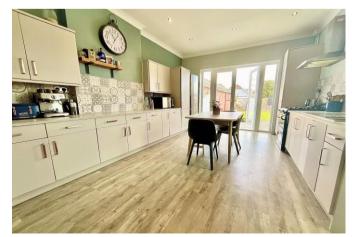

Enter via the porch and then the original stained glass front door into the impressive hallway with staircase to the first floor and a useful under stairs cloakroom. To the front aspect is the lounge with bay window and a feature fireplace. To the rear is the spacious kitchen/breakfast room fitted with an extensive range of wall and base units, having contrasting worksurfaces over and ample space for a table and chairs, plus French doors to the garden; to the side is a UPVC conservatory which houses the washing machine & dryer and also gives access to the garden and the side passageway. There is also a cosy dining room/snug.